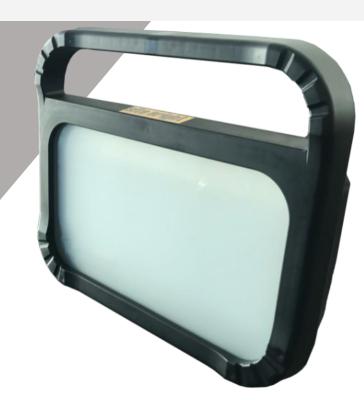

## **Ultra - Rechargeable**

- 3,200 Lumens
- 8 Hour Operation
- Lithium Battery
  - **ATEX Approved**

The Site Bright Ultra - Rechargeable work light offers class leading output performance from an incredibly light weight and compact package. The highly robust polypropylene casing protects the light from drops and impacts and offers a variety of different mounting options. With latest technology Lithium Polymer batteries the Ultra Rechargeable work light can operate up to 8 hours and is certified to operate in Zone 1 Gas & 21 dust hazardous areas.

| Specifications        |                                                                     |
|-----------------------|---------------------------------------------------------------------|
| Model                 | Ultra - Rechargeable                                                |
| Ex Rating             | Ex II 2G Ex ib IIC T4 Gb / Ex II 2D Ex ib IIIC T135°C Db            |
| Zones                 | 1,2 Gas / 21,22 Dust                                                |
| Operating Time        | 8 Hours                                                             |
| Charge Time           | 9 Hours                                                             |
| Rated Lumens          | 3,200 Lumens                                                        |
| Operating Temperature | -20° to + 45°C                                                      |
| Battery Type          | 16pcs Lithium Polymer (LiPo)                                        |
| Charging Voltage      | 230V AC (charger to be used outside Ex Zone)                        |
| IP Rating             | IP65                                                                |
| Dimensions            | 388 x 319 x 147mm                                                   |
| Weight                | 6kg                                                                 |
| Options               | Tripod, Protective Film, Magnets, Scaffold Brackets, Support Frame. |