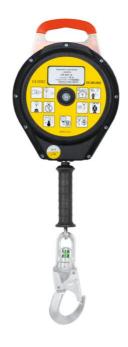

EN 360

Retractable type fall arrester CR 200 in plastic cover with expandable steel cable. The device is intended for works requiring significant mobility in respect to attachment point. Energy absorber is not required. Retractable type fall arrester CR 200 is a component of personal fall protection equipment. The device is tested and approved for working on flat roofs in combination with roof lanyard AZ 800.