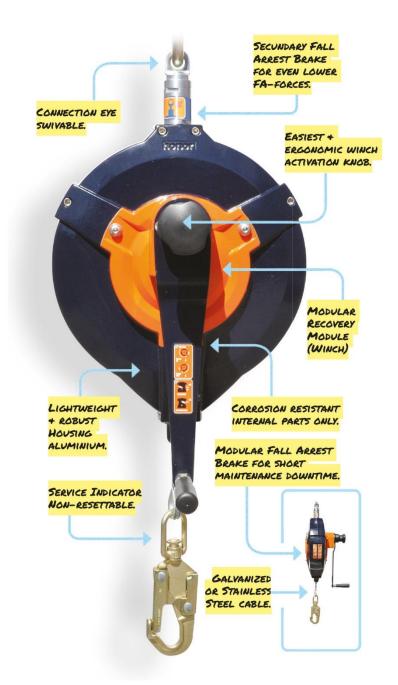

## **Technical specifications**

FAB33R-G & -S

Available with stainless steel and galvanized wire ropes

- Modular quick-response fall arrest brake;
- Minimum fall arrest distance (braking distance);
- Very low occurring fall forces;
- Modular recovery winch;
- Very low winch-force needed to raise or lower the user;
- Applied materials:
  - Housing & modules: Lightweight, robust Marine-Grade alloy powder coated;
  - Internal components: stainless steel & Marine-Grade alloys;

- Cable: 5mm galvanized or stainless steel;
- Snap-Hook with non-resettable 'Service indicator';
- Swivable connection eye;
- Cable length: max. 33 meter (108 ft);
- Capacity: max. 150 kg (331 lbs);
- Temperature range:
  - min. -40°C, max. 55°C
  - min. -40°F, max. 130°F
- Weight: 19.6 kg (3 lbs);
- Very low examination & inspection costs;
- Ergonomic designed handle (optional);
- STAR-series® industrial design;