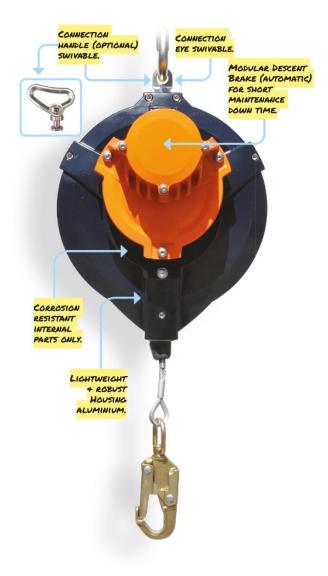

## Technical specifications Personal Evacuation Device PED15

- Modular automatic descent-brake;
  - Descent speed: appr. 1.0 m/s (150 kg);
  - Applied materials:
    - Housing & modules: Lightweight, robust Marine-Grade alloy powder coated;
    - Internal components: Stainless steel & Marine-Grade alloys;
  - Cable: 5mm galvanized;
  - Swivable connection eye
  - Descent height: max. 15 meter (49 ft)
  - Capacity: max. 150 kg (331 lbs)
  - Temperature range:
    - min. -40°C, max. 55°C
    - min. -40°F, max. 130°F
  - Weight: 18.7 kg (41.2 lbs)
  - Very low examination & inspection costs
  - STAR-series® industrial design