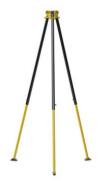

#### CEN/TS 16415, EN 795/

The lightweight TM15 aluminium safety tripod is an anchor point according to EN795/B and TS16415/B and can be used as a fall protection equipment.

The TM15 tripod provides protection for up to 3 people at a time. The TM15 tripod consists of a powder-coated aluminium head with 3 ball-bearing polyamide rollers. The tripod is also equipped with 3 anchorage points on the side walls of the tripod head. Each of these points can be used as an anchor point for equipment to protect against falls from height. One point is designed for a maximum of one user at a time

### PARAMETERS

| Height                                        | 313 cm           |
|-----------------------------------------------|------------------|
| Mounting hole diameter Ø                      | 174 mm           |
| Leg spacing                                   | 149 mm           |
| Weight of tripod                              | 28.7 kg          |
| Tripod weight with transport packaging        | 30 kg            |
| Transport dimensions                          | 226 x 33 x 29 mm |
| Max. number of users for lifting and lowering | 3                |
| Max. weight of load to be lifted or lowered   | 1000 kg          |