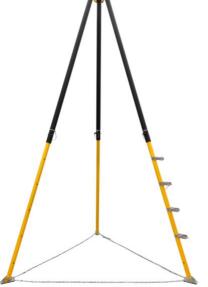

#### CEN/TS 16415, EN 795/

The lightweight TM15 aluminium safety tripod is an anchor point according to EN795/B and TS16415/B and can be used as a fall protection equipment.

The TM15 tripod provides protection for up to 3 people at a time. The TM15 tripod consists of a powder-coated aluminium head with 3 ball-bearing polyamide rollers. The tripod is also equipped with 3 anchorage points on the side walls of the tripod head. Each of these points can be used as an anchor point for equipment to protect against falls from height. One point is designed for a maximum of one user at a time

### PARAMETERS

| Height                                        | 313 cm           |
|-----------------------------------------------|------------------|
| Mounting hole diameter Ø                      | 174 mm           |
| Leg spacing                                   | 149 mm           |
| Weight of tripod                              | 28.7 kg          |
| Tripod weight with transport packaging        | 30 kg            |
| Transport dimensions                          | 226 x 33 x 29 mm |
| Max. number of users for lifting and lowering | 3                |
| Max. weight of load to be lifted or lowered   | 1000 kg          |

#### NOGI

| Material  | aluminium |
|-----------|-----------|
| Finishing | anodizing |

400 cm