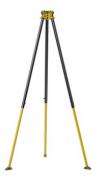

#### CEN/TS 16415, EN 795/

The lightweight TM15 aluminium safety tripod is an anchor point according to EN795/B and TS16415/B and can be used as a fall protection equipment.

The TM15 tripod provides protection for up to 3 people at a time. The TM15 tripod consists of a powder-coated aluminium head with 3 ball-bearing polyamide rollers. The tripod is also equipped with 3 anchorage points on the side walls of the tripod head. Each of these points can be used as an anchor point for equipment to protect against falls from height. One point is designed for a maximum of one user at a time

### PARAMETERS

| Height                                        | 313 cm           |
|-----------------------------------------------|------------------|
| Mounting hole diameter Ø                      | 174 mm           |
| Leg spacing                                   | 149 mm           |
| Weight of tripod                              | 28.7 kg          |
| Tripod weight with transport packaging        | 30 kg            |
| Transport dimensions                          | 226 x 33 x 29 mm |
| Max. number of users for lifting and lowering | 3                |
| Max. weight of load to be lifted or lowered   | 1000 kg          |