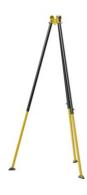

#### CEN/TS 16415, EN 795/

The lightweight TM15 aluminium safety tripod is an anchor point according to EN795/B and TS16415/B and can be used as a fall protection equipment.

The TM15 tripod provides protection for up to 3 people at a time. The TM15 tripod consists of a powder-coated aluminium head with 3 ball-bearing polyamide rollers. The tripod is also equipped with 3 anchorage points on the side walls of the tripod head. Each of these points can be used as an anchor point for equipment to protect against falls from height. One point is designed for a maximum of one user at a time

### PARAMETERS

| Height                                        | 313 cm           |
|-----------------------------------------------|------------------|
| Mounting hole diameter Ø                      | 174 mm           |
| Leg spacing                                   | 149 mm           |
| Weight of tripod                              | 28.7 kg          |
| Tripod weight with transport packaging        | 30 kg            |
| Transport dimensions                          | 226 x 33 x 29 mm |
| Max. number of users for lifting and lowering | 3                |
| Max. weight of load to be lifted or lowered   | 1000 kg          |