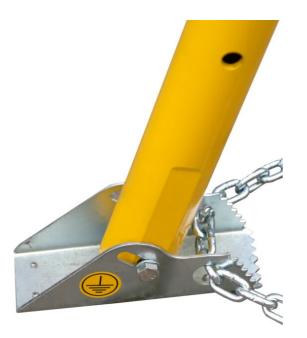

| GŁOWICA                    |                  |
|----------------------------|------------------|
| Material                   | aluminium alloy  |
| Finishing                  | powdercoat       |
| Number of anchorage points | 3                |
| Rollers                    | yes              |
| Number of rolls            | 3                |
| STOPKI                     |                  |
| Material                   | galvanized steel |
| ŁAŃCUCH                    |                  |
| Material                   | galvanized steel |

# ADDITIONAL PHOTOS