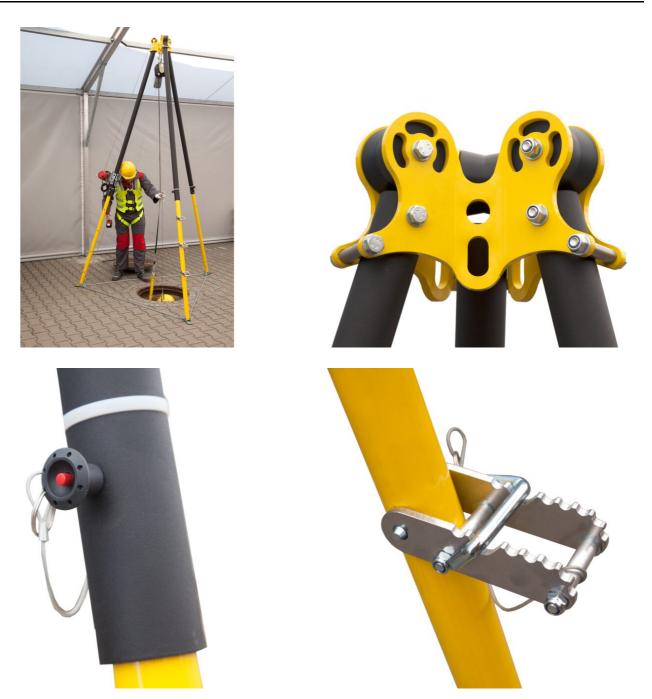

#### CEN/TS 16415, EN 795/

The lightweight TM15 aluminium safety tripod is an anchor point according to EN795/B and TS16415/B and can be used as a fall protection equipment.

The TM15 tripod provides protection for up to 3 people at a time. The TM15 tripod consists of a powder-coated aluminium head with 3 ball-bearing polyamide rollers. The tripod is also equipped with 3 anchorage points on the side walls of the tripod head. Each of these points can be used as an anchor point for equipment to protect against falls from height. One point is designed for a maximum of one user at a time

| GŁOWICA                    |                  |
|----------------------------|------------------|
| Material                   | aluminium alloy  |
| Finishing                  | powdercoat       |
| Number of anchorage points | 3                |
| Rollers                    | yes              |
| Number of rolls            | 3                |
| STOPKI                     |                  |
| Material                   | galvanized steel |
| ŁAŃCUCH                    |                  |
| Material                   | galvanized steel |

# ADDITIONAL PHOTOS