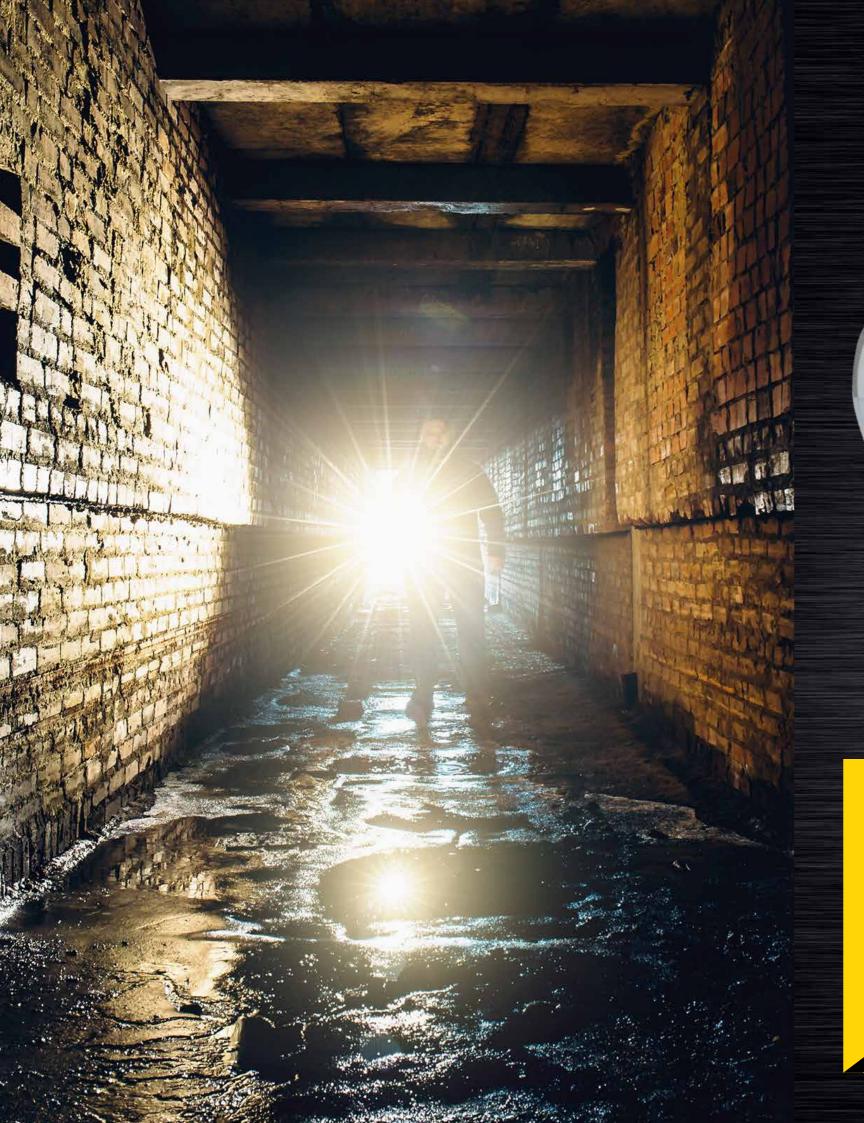

## **SIGMA ATEX 1000 Rechargeable Searchlight**

Powerful 890 Lumens with 830 metres beam

- ATEX certificated Gas Zone 1 and Dust Zone 21
- 890 Lumens with 830 metres beam
- · Robust aluminum housing with a neoprene rubberised cover for additionally protection