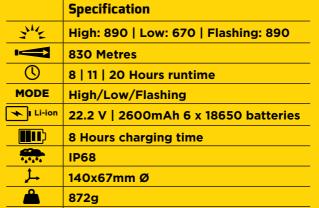

## **SIGMA ATEX 1000 Rechargeable Searchlight**

Powerful 890 Lumens with 830 metres beam

- ATEX certificated Gas Zone 1 and Dust Zone 21
- 890 Lumens with 830 metres beam
- · Robust aluminum housing with a neoprene rubberised cover for additionally protection

  Digital battery status indicator with real-time display
  Ergonomic handle for easy light mode operation

- Compact size for easy of use in confined spaces and transportation
- Supplied with shoulder strap and AC charger