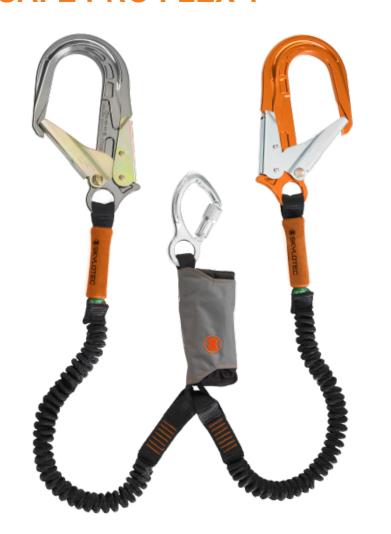

## SKYSAFE PRO FLEX Y GENERAL

ONE4ALL - The SKYSAFE PRO

Revolutionary, new, patented energy absorber with the large weight range from 50 - 140kg (110 - 310 lbs.) that always withstands a maximum impact of less than 6 kN at a maximum absorber length of 1.75m (5.7 Feet).

The final impact resistance of 22 kN, also in the absorber, before AND after a fall is exceptional as well. SKYSAFE PRO furthermore meets the most relevant international standards in one SINGLE product.

UNIQUE: The built-in, adjustable RESCUE LOOPS! As a result, rescuers need not set up a rescue system and hereby save precious time in a rescue!

Available in four versions with different carabiner combinations: I-web, Y-web, I-web tie-back, Y-web tie-back.

#### **HARDWARE**

Carabiner on anchoring point side:

FS 64 ALU

Carabiner on belt side: KOBRA AL TRI