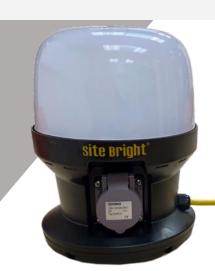

## **Site Sphere**

- Low Power
- Impact and Drop Resistant
- IP54 Protection

The SiteBright Site Sphere is a highly robust portable linkable LED light designed to operate in a variety of harsh industrial conditions. The super bright instant crisp white light from the COB LED's is designed to replace the need for outdated fluorescent lighting to provide a much more economical solution with far less power consumption. Up to  $25 \times 110 \text{v}$  or  $10 \times 24 \text{v}$  Site Spheres can be linked together from a single supply and positioned in any orientation, ensuring all areas of a site can be economically illuminated with no further maintenance required.

| Specifications     |                                                                                     |
|--------------------|-------------------------------------------------------------------------------------|
| Model              | Site Sphere                                                                         |
| IP Grade           | IP54                                                                                |
| Cable Type         | Rubber H07RN-F                                                                      |
| Plug Type          | 16A 110v or 24v                                                                     |
| Cable Size         | 1.5mm²                                                                              |
| Product Weight     | 1.98kg                                                                              |
| Approvals          | CE, UKCA, ROHS, EMC                                                                 |
| Colour Temperature | 6000K                                                                               |
| Output Lumens      | 2600 Lumens                                                                         |
| Voltage            | 110v or 24V AC                                                                      |
| Wattage            | 30w                                                                                 |
| Mounting Options   | Integrated Hanging Hook, Integrated Magnetic Base or 6mm Thread for Tripod Mounting |