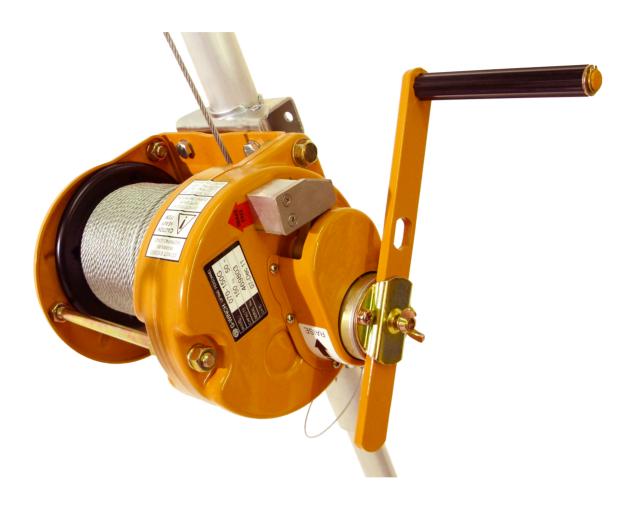

## G. Winch

The G.Winch is a manually operated winch designed specifically for the routine raising or lowering of personnel. It is a personnel winch that may also be used for load lifting.

- Anti-run brake
- Tough and durable gears
- Gear ratio 1:8:9
- Steel body and casing
- Weighs up to 22kg