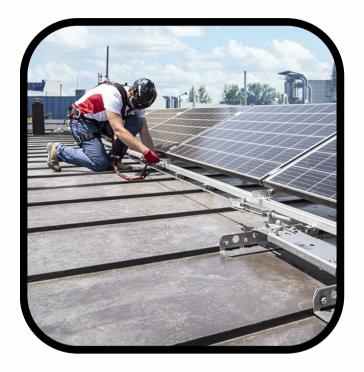

Safety first: PV Installers working at height!

#### Installing PV panels on residential roofs?

Anchor points are versatile, cost effective and safe solutions ensuring safety at height on timber, steel and corrugated substrates.

Personal Protective Equipment. Helmets.

## Personal Protective Equipment.

HARNESS TITS

Large range of harness kits specifically designed to provide a safe platform for installers.

Whether you are on a roof for minutes or hours don't settle for discomfort.