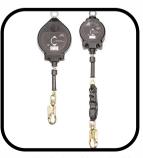

#### Fall Block.

Bird.

Retractable device with steel cable. Battery operated rivet gun. 5 - 7mm rivets. 1400 rivets single charge.