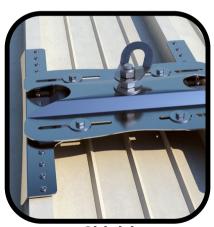

### **Anchor Points.**

Quick to install and versatile in application.

Loop.

Under tile fastening ensures low visual impact, ideal for residential PV installations.

Slim.

Under tile fastening for small timber sections, can be used as a ladder hook.

Shield.

Trapezoidal metal sheet roofs use. Assembly is extremely convenient.

Kite

Can be installed on flat, sloping or vertical applications on timber, concrete or steel structures.

#### Installing PV panels on residential roofs?

Anchor points are versatile, cost effective and safe solutions ensuring safety at height on timber, steel and corrugated substrates.

Personal Protective Equipment. Helmets.