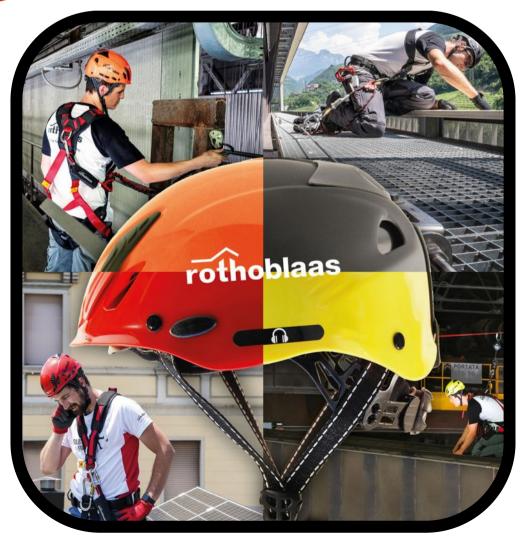

## rothoblaas Overnet.

Rooflight protection covers.

Strong and durable with the combination of steel core, zinc plating, primer and PVC.

PV installers are safe when working on roofs.

Thanks to its ingenious design Overnet can be installed in minutes.