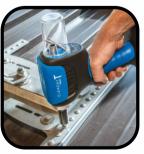

#### Fall Block.

Bird.

Retractable device with steel cable. Battery operated rivet gun. 5 - 7mm rivets. 1400 rivets single charge.