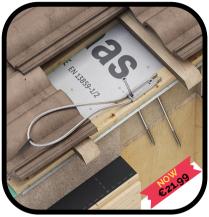

### **Anchor Points.**

Quick to install and versatile in application.

Loop.

Under tile fastening ensures low visual impact, ideal for residential PV installations.

Slim.

Under tile fastening for small timber sections, can be used as a ladder hook.

Shield.

Trapezoidal metal sheet roofs use. Assembly is extremely convenient.

Kite

Can be installed on flat, sloping or vertical applications on timber, concrete or steel structures.