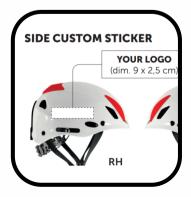

Under tile fastening for small timber sections, can be used as a ladder hook.



Shield.

Trapezoidal metal sheet roofs use. Assembly is extremely convenient.



Kite

Can be installed on flat, sloping or vertical applications on timber, concrete or steel structures.

#### Installing PV panels on residential roofs?

Anchor points are versatile, cost effective and safe solutions ensuring safety at height on timber, steel and corrugated substrates.









Personal Protective Equipment. Helmets.



When safety meets unmatched comfort.

PRO helmet at 385 grams, has removable and washable internal padding.

It is perfect for people working at height. Was €59.99



ERE C€

CE - EN 397



CE - EN 397 - ANSI/ISEA 9.1 - EAC



Have a company logo or design?
Free personalised service included.





## Personal Protective Equipment.

HARNESS TITS



Large range of harness kits specifically designed to provide a safe platform for installers.

Whether you are on a roof for minutes or hours don't settle for discomfort.

Rothoblaas offer superior value across all ranges of harnesses.

#### **Complimentary Products.**

#### Fall Block.



Bird.



Retractable device with steel cable. Battery operated rivet gun. 5 - 7mm rivets. 1400 rivets single charge.

#### Rod.



Anchor point for steel structures.

# PV Installers Are you interested?

Exclusive Deal!



For anymore information please contact your local representative on the number below!