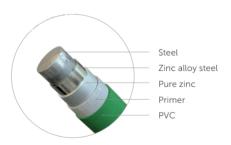

## rothoblaas Overnet.

Rooflight protection covers.

Strong and durable with the combination of steel core, zinc plating, primer and PVC.

PV installers are safe when working on roofs.

Thanks to its ingenious design Overnet can be installed in minutes.