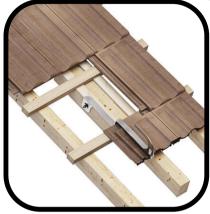

### **Anchor Points.**

Quick to install and versatile in application.

Loop.

Under tile fastening ensures low visual impact, ideal for residential PV installations.

Slim.

Under tile fastening for small timber sections, can be used as a ladder hook.

Shield.

Trapezoidal metal sheet roofs use. Assembly is extremely convenient.

Kite

Can be installed on flat, sloping or vertical applications on timber, concrete or steel structures.