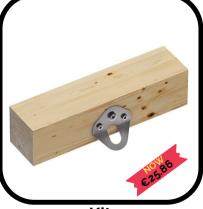

Safety first: PV Installers working at height!



## rothoblaas Overnet.

Rooflight protection covers.



Strong and durable with the combination of steel core, zinc plating, primer and PVC.

PV installers are safe when working on roofs.

Thanks to its ingenious design Overnet can be installed in minutes.



### **Anchor Points.**

Quick to install and versatile in application.



Loop.

Under tile fastening ensures low visual impact, ideal for residential PV installations.



Slim.

Under tile fastening for small timber sections, can be used as a ladder hook.



Shield.

Trapezoidal metal sheet roofs use. Assembly is extremely convenient.



Kite

Can be installed on flat, sloping or vertical applications on timber, concrete or steel structures.

#### Installing PV panels on residential roofs?

Anchor points are versatile, cost effective and safe solutions ensuring safety at height on timber, steel and corrugated substrates.









Personal Protective Equipment. Helmets.



When safety meets unmatched comfort.

PRO helmet at 385 grams, has removable and washable internal padding.

It is perfect for people working at height. Was €59.99



ERE C€

CE - EN 397



CE - EN 397 - ANSI/ISEA 9.1 - EAC



Have a company logo or design?
Free personalised service included.





## Personal Protective Equipment.

HARNESS TITS



Large range of harness kits specifically designed to provide a safe platform for installers.

Whether you a