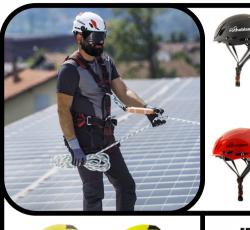

#### Installing PV panels on residential roofs?

Anchor points are versatile, cost effective and safe solutions ensuring safety at height on timber, steel and corrugated substrates.

Personal Protective Equipment. Helmets.

When safety meets unmatched comfort.

PRO helmet at 385 grams, has removable and washable internal padding.

It is perfect for people working at height. Was €59.99

ERE C€

CE - EN 397

CE - EN 397 - ANSI/ISEA 9.1 - EAC

## Personal Protective Equipment.

HARNESS TITS

Large range of harness kits specifically designed to provide a safe platform for installers.

Whether you are on a roof for minutes or hours don't settle for discomfort.