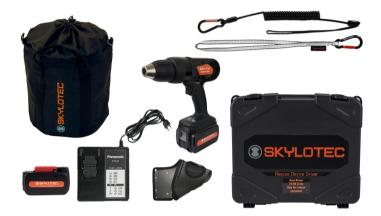

## DATASHEET RESCUE DEVICE DRIVER KIT

The RESCUE DEVICE DRIVER KIT is a sturdy box containing all the components required for operating the [MILAN 2.0 POWER](https://goo.gl/LWdkqM) rescue device with the [RESCUE DEVICE DRIVER](https://goo.gl/mq1FEc) battery-powered driver:

 RESCUE DEVICE DRIVER batterypowered driver for MILAN 2.0 POWER
MILAN 2.0 POWER BATTERY spare battery

TOÓLSAVER tool protection

Holster for the MILAN 2.0 POWER

Latch webbing for the RESCUE DEVICE DRIVER